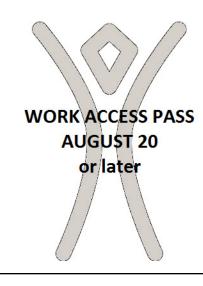

SEC: Placement - WAP 8/20 & later

Placement - WAP 8/20 & later

PLACEMENT - Work Access Pass - 2018

BURNING MAN - 2018 I, Robot Black Rock City, NV

Price: \$0.00

Order:092479023474 Purchased By:David Madison

## **IMPORTANT! READ THIS!**

- This Work Access Pass (WAP) is VALID ON OR AFTER the date printed above.
- WAP only valid with a physical ticket or credential.
- Each pass is unique and can only be used once—**do not duplicate** it.
- Every vehicle driving in must have and display a valid vehicle pass.
- No driving in BRC unless specifically permitted.
- Respect blue survey flags—avoid driving over them, keep them in the ground.
- **Questions?** Find someone with a radio to help.